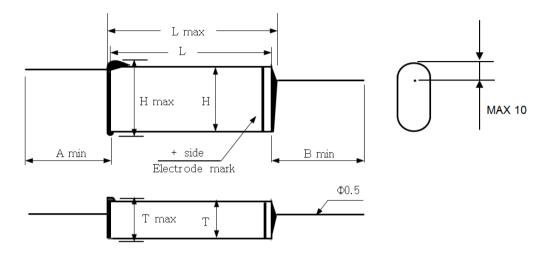

## 1.1 Drawing

## 1.2 Rating and Dimensions

| RATING                |          |         |      | DIMENSIONS [Unit:mm] |                                    |      |         |      |    |    |  |
|-----------------------|----------|---------|------|----------------------|------------------------------------|------|---------|------|----|----|--|
| KVDC                  | Cap [pF] | Tol [%] | L    | Lmax                 | Н                                  | Hmax | Т       | Tmax | Α  | В  |  |
| 30                    | 1500     | ±10     | 40.0 | 41.0                 | 22.0±1.0                           | 23.0 | 8.0±1.0 | 9.0  | 50 | 50 |  |
| Operating Temperature |          |         |      | - 40°                | - 40°C to + 105°C                  |      |         |      |    |    |  |
| Dissipation Factor    |          |         |      | Less                 | Less than 1% at 20°C – 1kHz        |      |         |      |    |    |  |
| Overvoltage Test      |          |         |      | 120%                 | 120% of nominal voltage for 60 sec |      |         |      |    |    |  |
| ESR                   |          |         |      | Less                 | Less than 100 Ohm at 40kHz         |      |         |      |    |    |  |